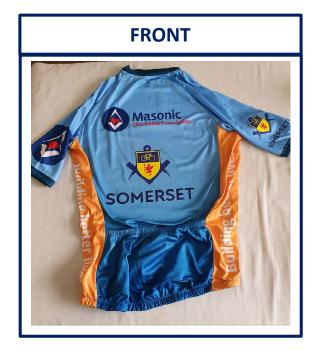

## **SHIRTS**

Thank You to David Maddern for arranging the MCF Shirts. We have added the Somerset Logos etc locally upon receipt of shirt. Please note, when ordering, there will be a slight delay with shirt arrival, due to receiving shirts from London and additional local printing.

Shirts look fantastic and are of great quality.