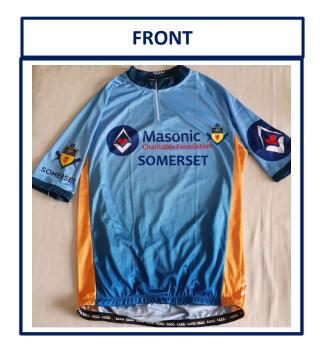

## **SHIRTS**

Thank You to David Maddern for arranging the MCF Shirts. We have added the Somerset Logos etc locally upon receipt of shirt. Please note, when ordering, there will be a slight delay with shirt arrival, due to receiving shirts from London and additional local printing.

Shirts look fantastic and are of great quality.