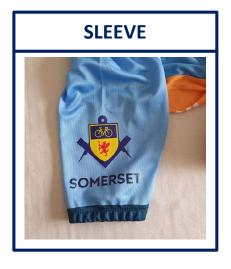

## **SHIRTS**

Thank You to David Maddern for arranging the MCF Shirts. We have added the Somerset Logos etc locally upon receipt of shirt. Please note, when ordering, there will be a slight delay with shirt arrival, due to receiving shirts from London and additional local printing.

Shirts look fantastic and are of great quality.