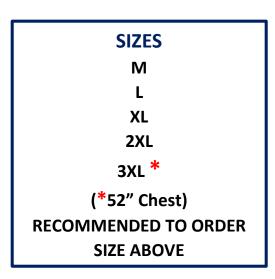

## **Welcome to Somerset Masonic Cycle Association**

| Membership |                     | Co     | Costs £ |  |
|------------|---------------------|--------|---------|--|
|            |                     | Single | Couple  |  |
| Option 1   | Standard Membership | £15    | £25     |  |
| Option 2   | Membership + Shirt  | £35    | £50     |  |
|            |                     |        |         |  |
|            | Shirt Cost          | £30    |         |  |

In addition, we are also offering a 'Somerset Masonic Cycling Association' cycle shirt for £30, but if you decide to opt for Standard Membership and Shirt, additional discounts as you can see from the above table.